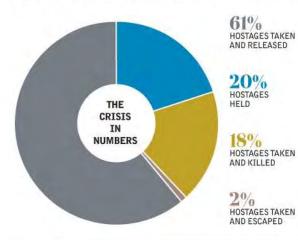

### CAPTURED IN IRAQ: CHARTING THE HOSTAGE CRISIS

French hostages Christian Chesnot and Georges Malbrunot (top) are still held hostage. In April, captors threatened to burn detainees Noriaki Imai and Soichiro Koriyana alive if Japanese forces were not removed from Iraq.