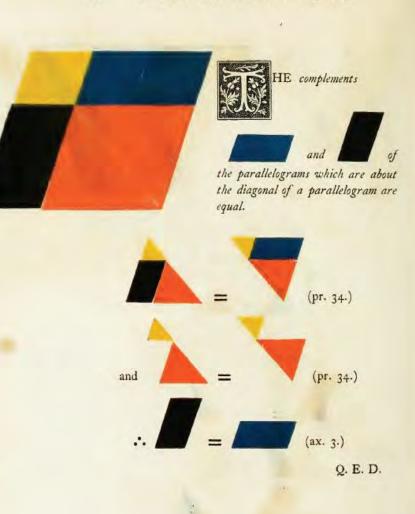

## Oliver Byrne's *Elements of Euclid*. 1847

44 BOOK I. PROP. XLIII. THEOR.

#### BOOK I. PROP. XLIV. PROB. 45