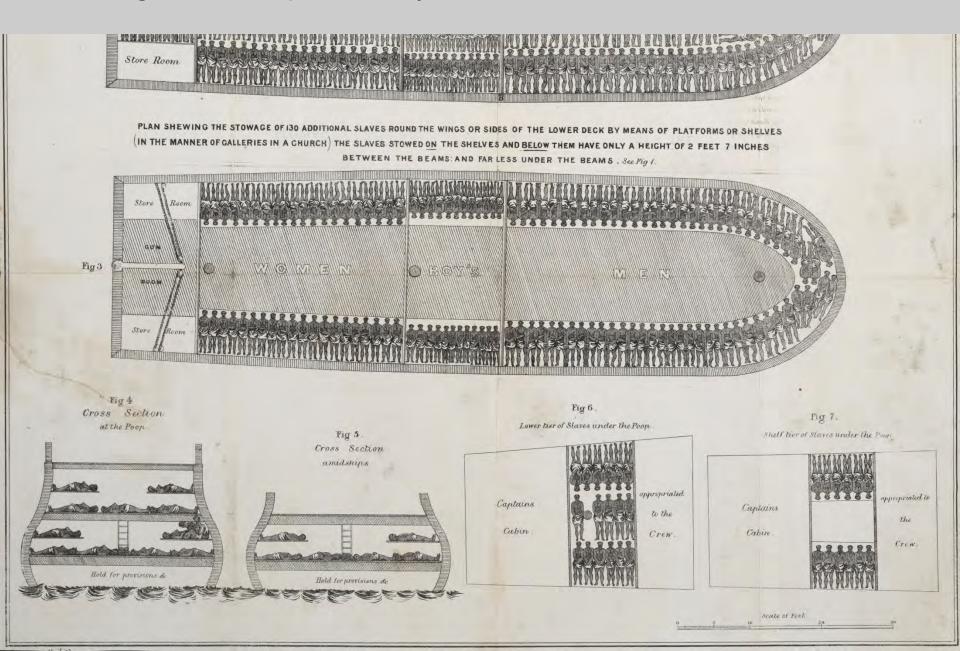

#### Drawings of slave ship Brookes by British abolitionist William Elford. 1788

PLAN SHEWING THE STOWAGE OF 130 ADDITIONAL SLAVES ROUND THE WINGS OR SIDES OF THE LOWER DECK BY MEANS OF PLATFORMS OR SHELVES

#### Drawings of slave ship Brookes by British abolitionist William Elford. 1788