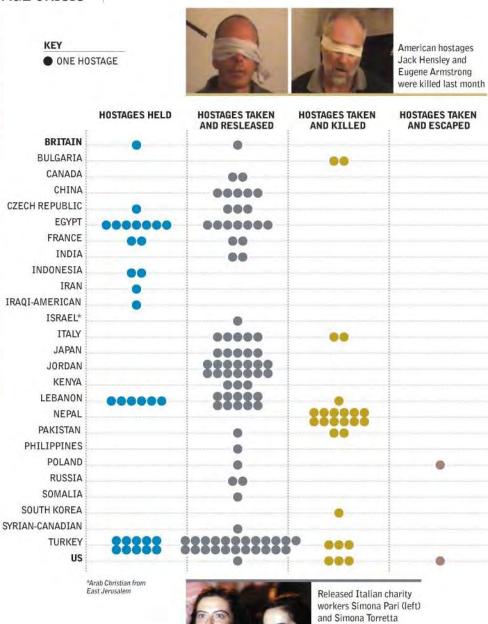

### CAPTURED IN IRAQ: CHARTING THE HOSTAGE CRISIS

French hostages Christian Chesnot and Georges Malbrunot (top) are still held hostage. In April, captors threatened to burn detainees Noriaki Imai and Soichiro Koriyana alive if Japanese forces were not removed from Iraq.