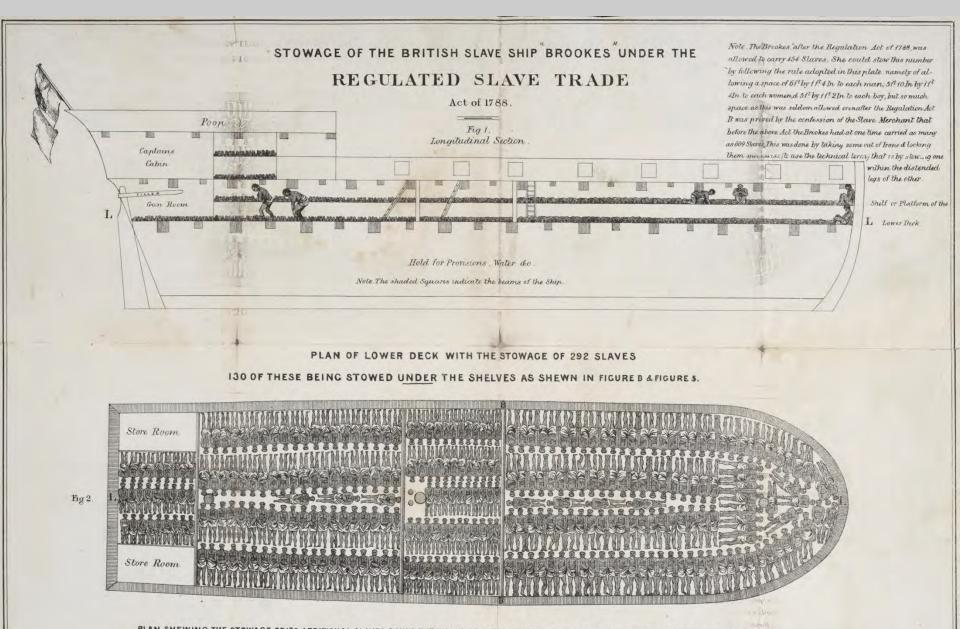

## Drawings of slave ship Brookes by British abolitionist William Elford. 1788

#### Drawings of slave ship Brookes by British abolitionist William Elford. 1788

PLAN SHEWING THE STOWAGE OF 130 ADDITIONAL SLAVES ROUND THE WINGS OR SIDES OF THE LOWER DECK BY MEANS OF PLATFORMS OR SHELVES