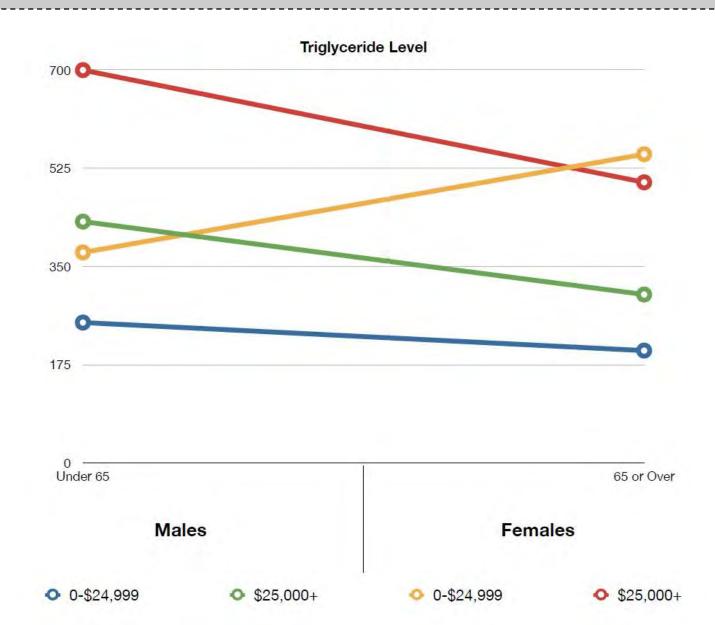

## Which gender or income level group shows different effects of age on cholesterol levels?

|              | Males    |            | Females  |            |     |
|--------------|----------|------------|----------|------------|-----|
| Income Group | Under 65 | 65 or Over | Under 65 | 65 or Over |     |
| 0-\$24,999   | 25       | 20         | 0        | 375        | 550 |
| \$25,000+    | 43       | 30         | 0        | 700        | 500 |