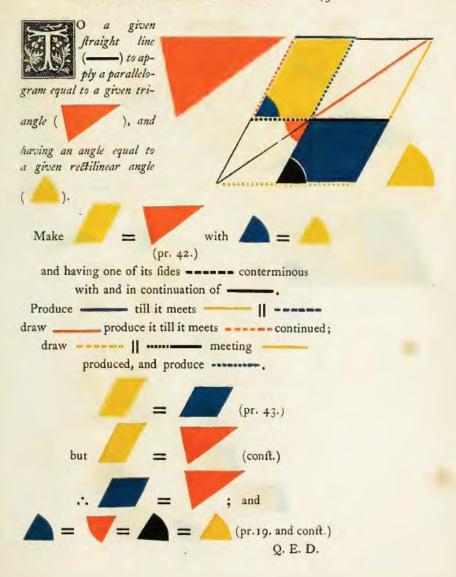

## Oliver Byrne's *Elements of Euclid*. 1847

44 BOOK I. PROP. XLIII. THEOR.

#### BOOK I. PROP. XLIV. PROB. 45