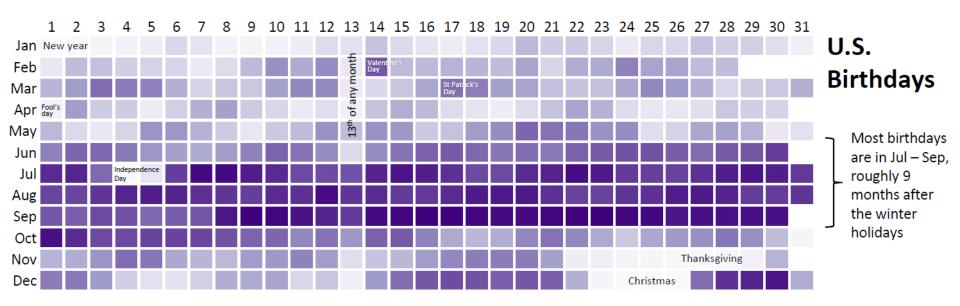

he safety on-keep your finger off the trigger.

Unload gun before climbing a fence or tree.

Suggested

Best

PHEASANT

Other

Popular

Always carry your gun so that you can costrol the direction of the muzzle, even if you stumble Be sure of your target ... see the game belove you shoot. Don't shoot at a sound or brush movement. AOUNTAIN GOAT MOUNTAIN SHEED

814CF- 884

3500W

Never point gun at anything you can't shoot. Never leave a gun unattended unless you unload it first. Be sure it cannot fall. Never mix gunpowder and alcohol.

DEER

TIBBAS

JCH Model 28

J. C. Higgins

12

16, 20,

28, 410

736.9



# **space** required to transport **60 people**



car



### Nadeem Haidary's visualization of caloric consumption per capita











## Birthdays in the U.S and in India, Gramener



## Birthdays in the U.S and in India, Gramener



## Birthdays in the U.S and in India, Gramener



## Suicide rates in Sri Lanka 1880-2005



Gunnell et al, Int J Epid 2007

## Suicide rates in Sri Lanka 1880-2005



Gunnell et al, Int J Epid 2007

## Which gender or income level group shows different effects of age on cholesterol levels?

|              | Males    |            | Females  |            |     |
|--------------|----------|------------|----------|------------|-----|
| Income Group | Under 65 | 65 or Over | Under 65 | 65 or Over |     |
| 0-\$24,999   | 25       | 20         | 0        | 375        | 550 |
| \$25,000+    | 43       | 30         | 0        | 700        | 500 |

## Visualize this! - class participation exercise 1



## Hans Rosling TED 2006





Find 3 non-dig