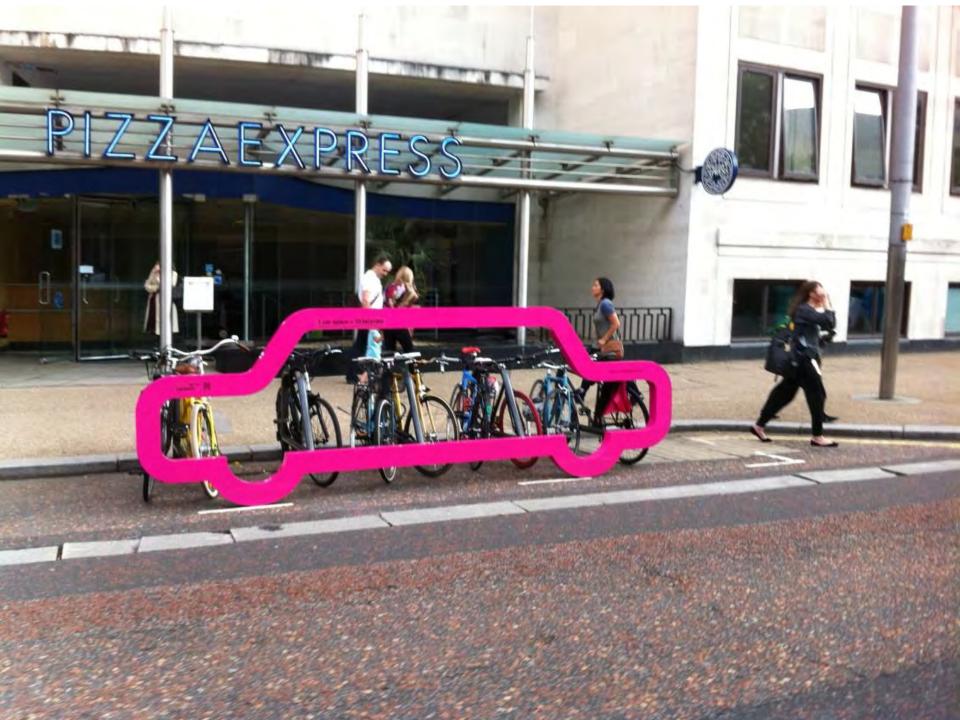

ARD

QUAIL

DOVE

Putter GROUSE

Carry your gun with the safety on-keep your finger off the trigger.

Unload gun before climbing a fence or tree.

Suggested

Best

PHEASANT

Other

Popular

Always carry your gun so that you can costrol the direction of the muzzle, even if you stumble Be sure of your target ... see the game belove you shoot. Don't shoot at a sound or brush movement. AOUNTAIN GOAT MOUNTAIN SHEED

814CF- 884

3500W

Never point gun at anything you can't shoot. Never leave a gun unattended unless you unload it first. Be sure it cannot fall. Never mix gunpowder and alcohol.

DEER

TIBBAS

JCH Model 28

J. C. Higgins

12

16, 20,

28, 410

736.9



# **space** required to transport **60 people**



car



### Nadeem Haidary's visualization of caloric consumption per capita











## Birthdays in the U.S and in India, Gramener



## Birthdays in the U.S and in India, Gramener



## Birthdays in the U.S and in India, Gramener



## Suicide rates in Sri Lanka 1880-2005



Gunnell et al, Int J Epid 2007

## Suicide rates in Sri Lanka 1880-2005



Gunnell et al, Int J Epid 2007

## Which gender or income level group shows different effects of age on cholesterol levels?

|              | Males    |            | Females  |            |     |
|--------------|----------|------------|----------|------------|-----|
| Income Group | Under 65 | 65 or Over | Under 65 | 65 or Over |     |
| 0-\$24,999   | 25       | 20         | 0        | 375        | 550 |
| \$25,000+    | 43       | 30         | 0        | 700        | 500 |

## Visualize this! - class participation exer