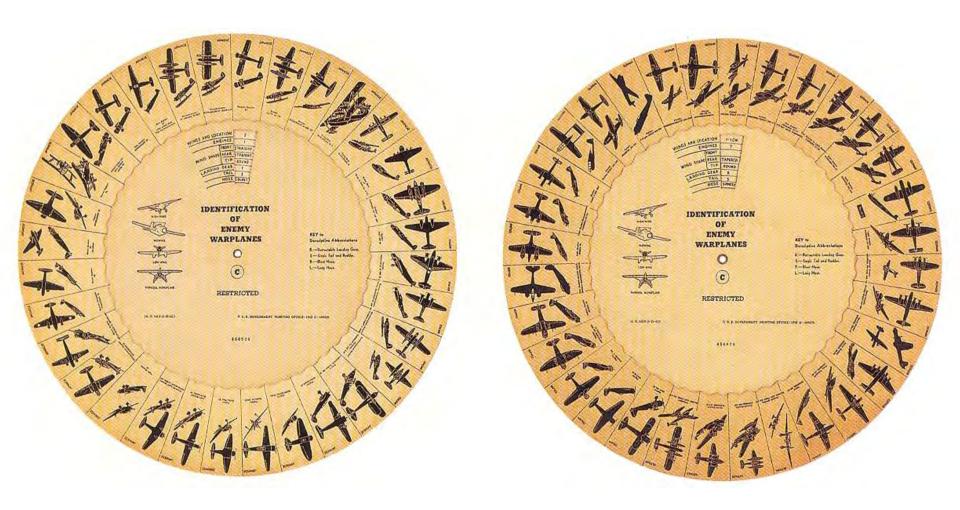

## Interactive information wheels

WOODCOCK

SET Indicator to Type of Game, READ Most Popular Type of Gun, Ammo and other pertinent information in window below.

#### ARS J.C.Higgins ... Greatest Hunting Equipment Values Anywhere Satisfaction guarantical in your money back

LET'S GO HUNTING!

#### **RULES OF SAFETY**

Gan

Amns.

Ga. or Cal.

Ga. or Cal.

Shotsize or Grain

Shotsize or Grain

SQUIRREL

Always handle a gun as if it were loaded. Carry only empty guns taken down or with action open into camp, house, car or boat.

Always be sure that barrel and action are clear of obstruction—particularly after a fall or it gun has been dropped.

TURKEY

CANADIAN GOOSE

MALLARD

QUAIL

DOVE

Putter GROUSE

Carry your gun with the safety on-keep your finger off the trigger.

Unload gun before climbing a fence or tree.

Suggested

Best

PHEASANT

Other

Popular

Always carry your gun so that you can costrol the direction of the muzzle, even if you stumble Be sure of your target ... see the game belove you shoot. Don't shoot at a sound or brush movement. AOUNTAIN GOAT MOUNTAIN SHEED

814CF- 884

3500W

Never point gun at anything you can't shoot. Never leave a gun unattended unless you unload it first. Be sure it cannot fall. Never mix gunpowder and alcohol.

DEER

TIBBAS

JCH Model 28

J. C. Higgins

12

16, 20,

28, 410

736.9