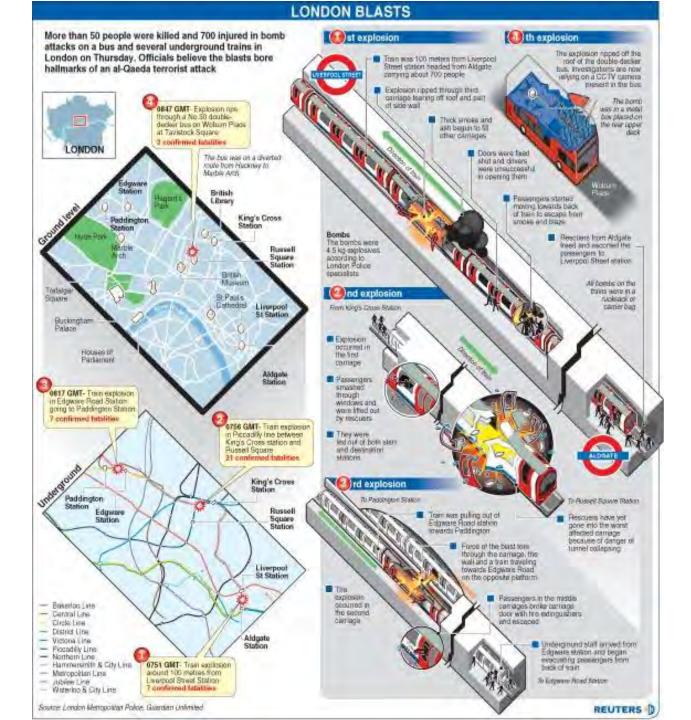

osed how Crises for the content of several products the first decident of the policity of the topped list for the top also call of the policity of the topped list for the top of which the policity, and the toppid list the toppid or which the policity, and the toppid list the content and these flight has product the unit from the first topped.



### SUBSIDENCE



### SEA-LEVEL RISE

Second use plots warning is actively in-secting werken real and sociotecos, and the Gall of Musico court reals an most as 3 destances ( supramit young a VD process high for and without countary estimates the Roberg Mark court Soci



G Housestand How Howe. 1.4 And 2006 Mill from 14 Sect 2006 Mill from 14 Sect 2006 Mill form



e)

-multime

(Insel)

命命命

Robert L. Los | Benere

Avenue

0.0.0

Renaul late in





Perguntas instigantes, respostas surpreendentes

s pontos de tráfico de drogas, conhecidos como "bocas", operam como empresas, escondidos em lavelas e bairros pobres das grandes cidades. Os criminosos se organizam em uma hierarquia preocupada em garantir duas coisas: o abastecimento constante de cocaina, maconha e outros entorpecentes e o sistema de proteção contra a policia ou quadrilhas rivais.

Para garantir a eficiência do negócio, são contratados diversos funcionários. O esquema de segurança e a acimada disputa entre traficantes põem em risco a vida de compradores e moradores da favela, "Até chegar à boca, o usuàrio tem que andar na favela. Ele é avaliado e nem percebe. Se os seguranças pensarem que ele é um policial disfarçado, atiram", diz o delegado Carlos Roberto Alves de Andrad